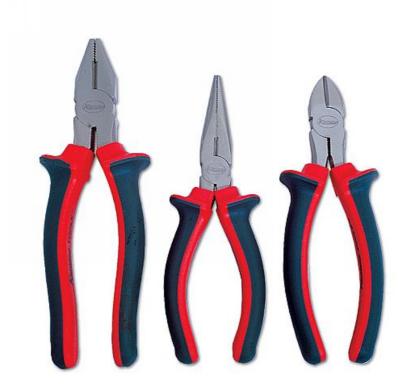

## Plier Set 3pc

A set of 3 pliers comprising of combination, long nose and diagonal side cutters. Ideal for gripping, bending, extracting bolts and fixings, together with cutting electrical wires and cables. Manufactured from drop forged carbon steel (S45C), with induction hardening then nickel plated on the hardened surface, providing both increased wear resistance from the hardened layer and corrosion protection from

## **Additional Information**

- Combination Pliers; Length: 180mm; jaw opening: 30mm.
- · Long Nose Pliers; Length: 160mm; jaw opening: 40mm.
- Diagonal Side Cutters; Length: 160mm; jaw opening: 20mm.
- Manufactured from S45C steel with a nickel-plated finish.
- Twin colour thermoplastic rubber (TPR) ergonomic soft grip handles.